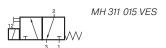

MH 311 015 VES

Direct acting 3/2-way solenoid valve equipped with mechanical spring return.

Valve body is made from stainless steel, material: 1.4404.
Plunger-seals are made of FKM.

Normally closed, port 1 and 2 in the valve, port 3 at the top of the solenoid.

By closing port 3 valve can be converted into a 2/2-way valve.

Available with solenoid operators: 230V/50Hz, 110V/50Hz, 24V/50Hz, 48V=, 24V=, 12V=.

Valves are generally equipped with manual override.

| Type           | Function | F      | Port size |    |          | Operation  | Power               | Weight  |      |
|----------------|----------|--------|-----------|----|----------|------------|---------------------|---------|------|
|                |          | 1      | 2         | 3  |          | pressure   | consumption         |         |      |
| MH 311 015 VES | n.c.     | G 1/8" | G 1/8"    | M5 | 50 I/min | 0 - 10 bar | $3 W = / 5 VA \sim$ | 0,14 kg | €x\* |