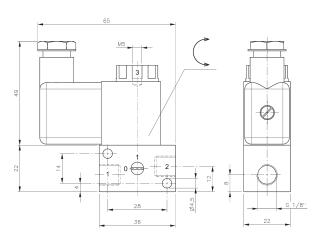

MH 311 015 VES

Direct acting 3/2-way solenoid valve equipped with mechanical spring return.

Valve body is made from stainless steel, material: 1.4404.
Plunger-seals are made of FKM.

Normally closed, port 1 and 2 in the valve, port 3 at the top of the solenoid.

By closing port 3 valve can be converted into a 2/2-way valve.

Available with solenoid operators: 230V/50Hz, 110V/50Hz, 24V/50Hz, 48V=, 24V=, 12V=.

Valves are generally equipped with manual override.

| Type           | Function | F      | Port size |    |          | Operation  | Power               | Weight  |      |
|----------------|----------|--------|-----------|----|----------|------------|---------------------|---------|------|
|                |          | 1      | 2         | 3  |          | pressure   | consumption         |         |      |
| MH 311 015 VES | n.c.     | G 1/8" | G 1/8"    | M5 | 50 I/min | 0 - 10 bar | $3 W = / 5 VA \sim$ | 0,14 kg | €x\* |