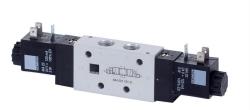

Available with solenoid operators: 230V/50Hz, 110V/50Hz, 24V/50Hz, 48V=, 24V=, 12V=.

Valves are generally equipped with manual override. If requested without manual override please order M 53\_ \_\_\_ G.

Valves are also available with external pilot feed. Type: MEH 53 \_ \_ \_ G (please add 1 digit for type and 3 digits for size). Ports 12 and 14: M5. Minimum actuation pressure: 3 bar. Operating pressure: 0-10 bar.