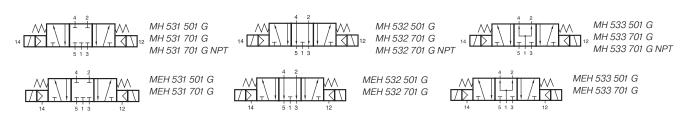

## MH 53\_ 501 G/MH 53\_ 701 G

2.5.3.1.4 page 132

G-Series 501 G/701 G

5/3-way solenoid valve with spring return to middle position, actuated by permanent signal.

| Type 531 | centre closed      |
|----------|--------------------|
| Type 532 | centre exhausted   |
| Type 533 | centre pressurised |

When ordering please complete the type number by 1, 2 or 3 according to the type required.

The G-Series valves offer the flexibility of in-line fitment as well as the option of being assembled on to a manifold as shown. Manifolds for valves type 501 G are displayed on page 2.7.2.2, manifolds for valves type 701 G are displayed on page 2.7.2.3.

Valves are also available with external pilot feed. Type: MEH 53 \_ \_ \_ G (please add 1 digit for type and 3 digits for size). Ports 12 and 14: M5. Minimum actuation pressure: 3 bar. Operating pressure: 0-10 bar.