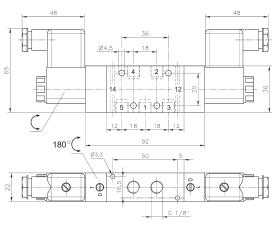

Valves are also available with external pilot feed. Type: MEH 53 \_ \_ \_ G (please add 1 digit for type and 3 digits for size). Ports 12 and 14: M5. Minimum actuation pressure: 3 bar. Operating pressure: 0-10 bar.

Version for vacuum on request.

MH 53\_701 G/MH 53\_701 G NPT

| Туре            | Port size | Air flow   | Operating press. | Power consumption | Weight  |      |
|-----------------|-----------|------------|------------------|-------------------|---------|------|
| MH 53_ 501 G    | G 1/8"    | 650 l/min  | 3 - 10 bar       | 3 W = / 5 VA ~    | 0,33 kg | €₽₩  |
| MH 53_701 G     | G 1/4"    | 1250 l/min | 3 - 10 bar       | 3 W = / 5 VA ~    | 0,35 kg | ً⊗¥  |
| MH 53_701 G NPT | 1/4" NPT  | 1250 l/min | 3 - 10 bar       | 3 W = / 5 VA ~    | 0,35 kg | ⟨€x⟩ |