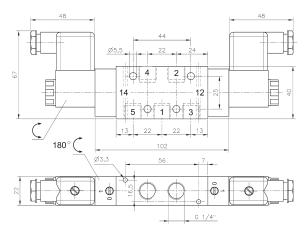

## MH 53\_ 501 G/MH 53\_ 701 G

2.5.3.1.4 page 132

G-Series 501 G/701 G

5/3-way solenoid valve with spring return to middle position, actuated by permanent signal.

| Type 531 | centre closed      |
|----------|--------------------|
| Type 532 | centre exhausted   |
| Type 533 | centre pressurised |

When ordering please complete the type number by 1, 2 or 3 according to the type required.

The G-Series valves offer the flexibility of in-line fitment as well as the option of being assembled on to a manifold as shown. Manifolds for valves type 501 G are displayed on page 2.7.2.2, manifolds for valves type 701 G are displayed on page 2.7.2.3.

Valves are also available with external pilot feed. Type: MEH 53 \_ \_ \_ G (please add 1 digit for type and 3 digits for size). Ports 12 and 14: M5. Minimum actuation pressure: 3 bar. Operating pressure: 0-10 bar.