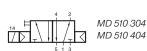

## MD 510 304/MD 510 404

2.5.2.2.3 page 123

MD 510 304

MD 510 404

5/2-way solenoid valve actuated by permanent signal and equipped with air spring return. All the ports are in the plate.

Available with solenoid operators: 230V/50Hz, 110V/50Hz, 24V/50Hz, 24V=, 12V=, 6V= either for connector form C ISO 15217 or with flying leads, standard cable length 500 mm. For details about solenoid system, please refer to page 2.13.1.