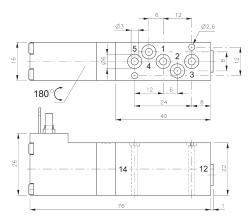

## MD 510 304/MD 510 404

2.5.2.2.3 page 123

MD 510 304

MD 510 404

5/2-way solenoid valve actuated by permanent signal and equipped with air spring return. All the ports are in the plate.

Available with solenoid operators: 230V/50Hz, 110V/50Hz, 24V/50Hz, 24V=, 12V=, 6V= either for connector form C ISO 15217 or with flying leads, standard cable length 500 mm. For details about solenoid system, please refer to page 2.13.1.

Valves are generally equipped with manual override to push.

Manifolds are displayed on page 2.7.2.6.

Blanking plates are also available type BP 5 344 or BP 5 464.

Mounting screws and seals are included.

| Туре       | Port size | Air flow  | Operating press. | Power consumption  | Weight  |
|------------|-----------|-----------|------------------|--------------------|---------|
| MD 510 304 | Ø3mm      | 280 I/min | 3 - 10 bar       | 1,8 W = / 3,0 VA ~ | 0,09 kg |
| MD 510 404 | Ø4mm      | 450 l/min | 3 - 10 bar       | 1,8 W = / 3,0 VA ~ | 0,10 kg |