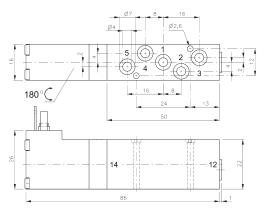

## MD 510 304/MD 510 404

2.5.2.2.3 page 123

MD 510 304

MD 510 404

5/2-way solenoid valve actuated by permanent signal and equipped with air spring return. All the ports are in the plate.

Available with solenoid operators: 230V/50Hz, 110V/50Hz, 24V/50Hz, 24V=, 12V=, 6V= either for connector form C ISO 15217 or with flying leads, standard cable length 500 mm. For details about solenoid system, please refer to page 2.13.1.

Valves are generally equipped with manual override to push.

Manifolds are displayed on page 2.7.2.6.

Blanking plates are also available type BP 5 344 or BP 5 464.

Mounting screws and seals are included.

| Туре       | Port size | Air flow  | Operating press. | Power consumption  | Weight  |
|------------|-----------|-----------|------------------|--------------------|---------|
| MD 510 304 | Ø3mm      | 280 I/min | 3 - 10 bar       | 1,8 W = / 3,0 VA ~ | 0,09 kg |
| MD 510 404 | Ø4mm      | 450 l/min | 3 - 10 bar       | 1,8 W = / 3,0 VA ~ | 0,10 kg |