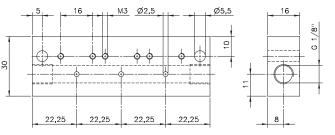

R

Common connection to port 1 (pressure).

The following valves can be assembled to the manifold plate type  ${\bf R}\_\_$ :

 MH 312
 port 2: M5

 MH 314
 port 2: pif 4 mm

 MH 315
 port 2: G 1/8"

 MH 316
 port 2: pif 6 mm

R\_\_ Orifice size: 8,5 mm

Exhaust rail - RS 03

Available on request:

Exhaust rail to collect the exhausting air at the operator tube. Please ask for our type RS  $\_$  . Please add two digits for the number of positions required. Push-in fitting not included.