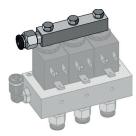

R

Common connection to port 1 (pressure).

The following valves can be assembled to the manifold plate type  ${\bf R}\_\_$ :

 MH 312
 port 2: M5

 MH 314
 port 2: pif 4 mm

 MH 315
 port 2: G 1/8"

 MH 316
 port 2: pif 6 mm

All the valves are displayed on page 2.5.1.2.2.

Blanking plates are also available type BP 3.

All the manifold plates offered by Hafner-Pneumatik can be equipped with the DIN-rail mounting clips.

| Туре | Weight                                                                                                                               | Availability                                                                                                                                                                                                                                                                                                                |
|------|--------------------------------------------------------------------------------------------------------------------------------------|-----------------------------------------------------------------------------------------------------------------------------------------------------------------------------------------------------------------------------------------------------------------------------------------------------------------------------|
| R 01 | 0,05 kg                                                                                                                              | from stock                                                                                                                                                                                                                                                                                                                  |
| R 02 | 0,08 kg                                                                                                                              | from stock                                                                                                                                                                                                                                                                                                                  |
| R 03 | 0,11 kg                                                                                                                              | from stock                                                                                                                                                                                                                                                                                                                  |
| R 04 | 0,13 kg                                                                                                                              | from stock                                                                                                                                                                                                                                                                                                                  |
| R 05 | 0,16 kg                                                                                                                              | from stock                                                                                                                                                                                                                                                                                                                  |
| R 06 | 0,19 kg                                                                                                                              | from stock                                                                                                                                                                                                                                                                                                                  |
| R 07 | 0,21 kg                                                                                                                              | from stock                                                                                                                                                                                                                                                                                                                  |
| R 08 | 0,24 kg                                                                                                                              | from stock                                                                                                                                                                                                                                                                                                                  |
| R 09 | 0,27 kg                                                                                                                              | from stock                                                                                                                                                                                                                                                                                                                  |
| R 10 | 0,30 kg                                                                                                                              | from stock                                                                                                                                                                                                                                                                                                                  |
| R 11 | 0,32 kg                                                                                                                              | from stock                                                                                                                                                                                                                                                                                                                  |
| R 12 | 0,35 kg                                                                                                                              | from stock                                                                                                                                                                                                                                                                                                                  |
| R 13 | 0,38 kg                                                                                                                              | from stock                                                                                                                                                                                                                                                                                                                  |
| R 14 | 0,41 kg                                                                                                                              | from stock                                                                                                                                                                                                                                                                                                                  |
| R 15 | 0,44 kg                                                                                                                              | from stock                                                                                                                                                                                                                                                                                                                  |
| R 16 | 0,47 kg                                                                                                                              | from stock                                                                                                                                                                                                                                                                                                                  |
|      | R 01<br>R 02<br>R 03<br>R 04<br>R 05<br>R 06<br>R 07<br>R 08<br>R 09<br>R 10<br>R 10<br>R 11<br>R 12<br>R 12<br>R 13<br>R 14<br>R 15 | R 01       0,05 kg         R 02       0,08 kg         R 03       0,11 kg         R 04       0,13 kg         R 05       0,16 kg         R 06       0,19 kg         R 07       0,21 kg         R 08       0,24 kg         R 10       0,30 kg         R 12       0,35 kg         R 13       0,38 kg         R 14       0,41 kg |