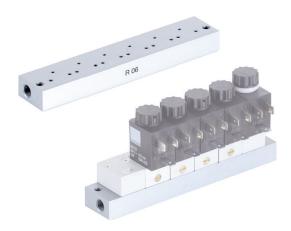

R

Common connection to port 1 (pressure).

The following valves can be assembled to the manifold plate type  ${\bf R}\_\_$ :

 MH 312
 port 2: M5

 MH 314
 port 2: pif 4 mm

 MH 315
 port 2: G 1/8"

 MH 316
 port 2: pif 6 mm

All the valves are displayed on page 2.5.1.2.2.

Blanking plates are also available type BP 3.

All the manifold plates offered by Hafner-Pneumatik can be equipped with the DIN-rail mounting clips.

| Туре | Weight                                                                                                                               | Availability                                                                                                                                                                                                                                                                                                                |
|------|--------------------------------------------------------------------------------------------------------------------------------------|-----------------------------------------------------------------------------------------------------------------------------------------------------------------------------------------------------------------------------------------------------------------------------------------------------------------------------|
| R 01 | 0,05 kg                                                                                                                              | from stock                                                                                                                                                                                                                                                                                                                  |
| R 02 | 0,08 kg                                                                                                                              | from stock                                                                                                                                                                                                                                                                                                                  |
| R 03 | 0,11 kg                                                                                                                              | from stock                                                                                                                                                                                                                                                                                                                  |
| R 04 | 0,13 kg                                                                                                                              | from stock                                                                                                                                                                                                                                                                                                                  |
| R 05 | 0,16 kg                                                                                                                              | from stock                                                                                                                                                                                                                                                                                                                  |
| R 06 | 0,19 kg                                                                                                                              | from stock                                                                                                                                                                                                                                                                                                                  |
| R 07 | 0,21 kg                                                                                                                              | from stock                                                                                                                                                                                                                                                                                                                  |
| R 08 | 0,24 kg                                                                                                                              | from stock                                                                                                                                                                                                                                                                                                                  |
| R 09 | 0,27 kg                                                                                                                              | from stock                                                                                                                                                                                                                                                                                                                  |
| R 10 | 0,30 kg                                                                                                                              | from stock                                                                                                                                                                                                                                                                                                                  |
| R 11 | 0,32 kg                                                                                                                              | from stock                                                                                                                                                                                                                                                                                                                  |
| R 12 | 0,35 kg                                                                                                                              | from stock                                                                                                                                                                                                                                                                                                                  |
| R 13 | 0,38 kg                                                                                                                              | from stock                                                                                                                                                                                                                                                                                                                  |
| R 14 | 0,41 kg                                                                                                                              | from stock                                                                                                                                                                                                                                                                                                                  |
| R 15 | 0,44 kg                                                                                                                              | from stock                                                                                                                                                                                                                                                                                                                  |
| R 16 | 0,47 kg                                                                                                                              | from stock                                                                                                                                                                                                                                                                                                                  |
|      | R 01<br>R 02<br>R 03<br>R 04<br>R 05<br>R 06<br>R 07<br>R 08<br>R 09<br>R 10<br>R 10<br>R 11<br>R 12<br>R 12<br>R 13<br>R 14<br>R 15 | R 01       0,05 kg         R 02       0,08 kg         R 03       0,11 kg         R 04       0,13 kg         R 05       0,16 kg         R 06       0,19 kg         R 07       0,21 kg         R 08       0,24 kg         R 10       0,30 kg         R 12       0,35 kg         R 13       0,38 kg         R 14       0,41 kg |